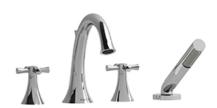

4-piece deck-mount tub filler with hand shower **ED12**+

# **Descriptions**

- Ceramic cartridge
- 1-jet hand shower/scale-free
- Drilling holes diameter =  $4x \cdot 1 \cdot 1/4 \cdot (32mm)$
- G½" inlet male