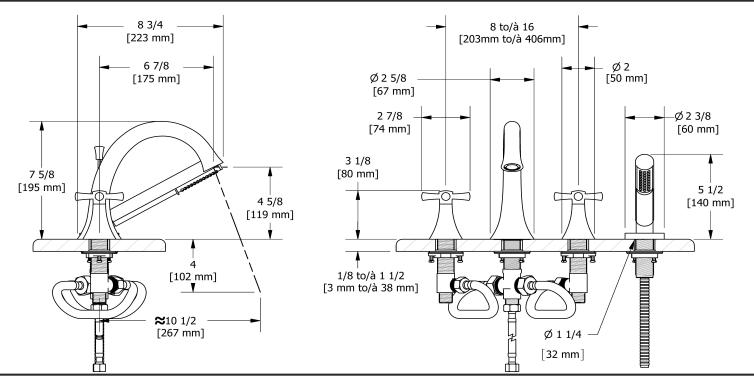

4-piece deck-mount tub filler with hand shower **ED12**+

# **Descriptions**

- Ceramic cartridge
- 1-jet hand shower/scale-free
- Drilling holes diameter =  $4x \cdot 1 \cdot 1/4 \cdot (32mm)$
- G½" inlet male