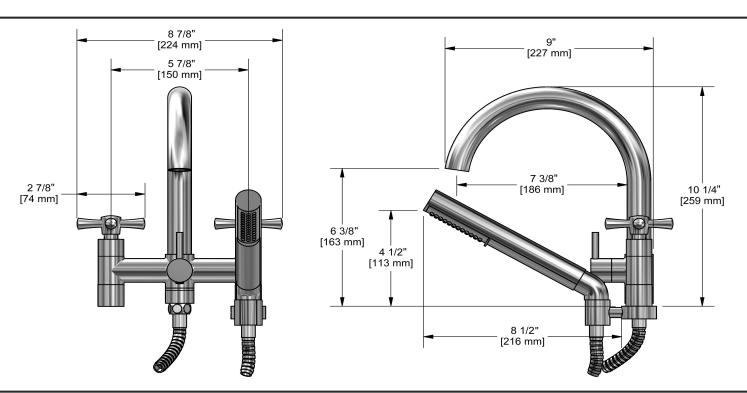

6" tub filler with hand shower **ED06**+

# **Descriptions**

- G¾" inlet female
- 1-jet hand shower/scale-free
- Ceramic cartridge
- 2 check valves