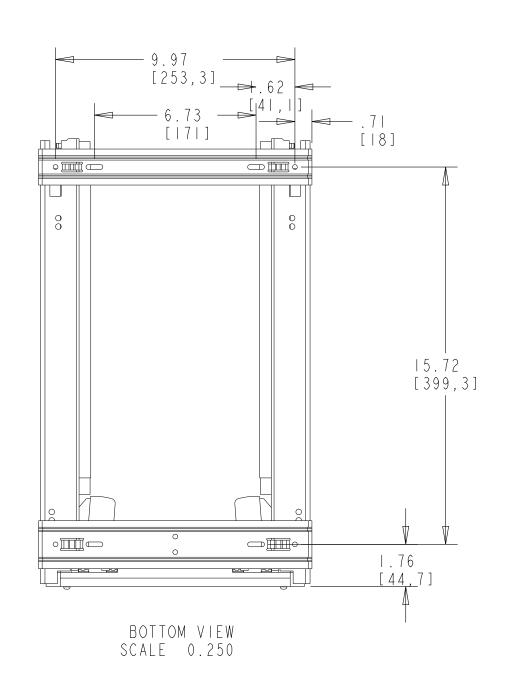

| SLIDE SPECIFICATIONS |        |                 |       |            |  |  |  |  |  |
|----------------------|--------|-----------------|-------|------------|--|--|--|--|--|
| SLIDE TYPE           | BLUM   | SLIDE EXTENSION | FULL  | MAX WEIGHT |  |  |  |  |  |
| SLIDE CLOSING        | SOFT   | SLIDE LENGTH    | 457MM | RATING     |  |  |  |  |  |
| SLIDE MOUNTING       | BOTTOM | SLIDE FINISH    | ZINC  | 90 LBS     |  |  |  |  |  |