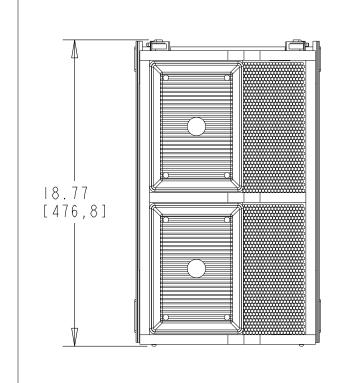

| PART DIMENSIONS     |       |       |  |  |  |  |  |  |
|---------------------|-------|-------|--|--|--|--|--|--|
|                     | MIN   | MAX   |  |  |  |  |  |  |
| WIDTH               | 11.39 | 11.39 |  |  |  |  |  |  |
| DEPTH               | 18.77 | 18.77 |  |  |  |  |  |  |
| HEIGHT              | 18.87 | 18.87 |  |  |  |  |  |  |
| WEIGHT              |       |       |  |  |  |  |  |  |
| DIAMETER            |       |       |  |  |  |  |  |  |
| RADIUS              |       |       |  |  |  |  |  |  |
| CONTAINTER CAPACITY |       |       |  |  |  |  |  |  |
| CONTAINER UOM       |       |       |  |  |  |  |  |  |