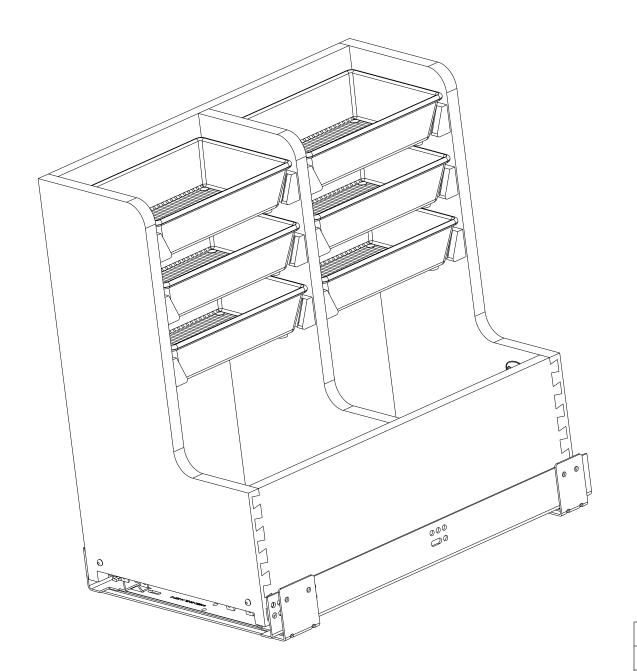

| PART DIMENSIONS     |       |       |  |  |  |  |  |  |
|---------------------|-------|-------|--|--|--|--|--|--|
|                     | MIN   | MAX   |  |  |  |  |  |  |
| WIDTH               | 11.39 | 11.39 |  |  |  |  |  |  |
| DEPTH               | 18.77 | 18.77 |  |  |  |  |  |  |
| HEIGHT              | 18.87 | 18.87 |  |  |  |  |  |  |
| WEIGHT              |       |       |  |  |  |  |  |  |
| DIAMETER            |       |       |  |  |  |  |  |  |
| RADIUS              |       |       |  |  |  |  |  |  |
| CONTAINTER CAPACITY |       |       |  |  |  |  |  |  |
| CONTAINER UOM       |       |       |  |  |  |  |  |  |

| MIN CABINET OPENING |                      |       |                     |                    |  |  |  |  |  |
|---------------------|----------------------|-------|---------------------|--------------------|--|--|--|--|--|
|                     | FACE FRAME FRAMELESS |       | INSET<br>FACE FRAME | INSET<br>FRAMELESS |  |  |  |  |  |
| WIDTH               | 12.17                | 12.17 | 12.17               | 12.17              |  |  |  |  |  |
| DEPTH               | 19.50                | 19.50 | 20.25               | 20.25              |  |  |  |  |  |
| HEIGHT              | HEIGHT 19.50         |       | 19.50               | 19.50              |  |  |  |  |  |

| SLIDE SPECIFICATIONS |        |                 |       |            |  |  |  |  |  |
|----------------------|--------|-----------------|-------|------------|--|--|--|--|--|
| SLIDE TYPE           | BLUM   | SLIDE EXTENSION | FULL  | MAX WEIGHT |  |  |  |  |  |
| SLIDE CLOSING        | SOFT   | SLIDE LENGTH    | 457MM | RATING     |  |  |  |  |  |
| SLIDE MOUNTING       | BOTTOM | SLIDE FINISH    | ZINC  | 90 LBS     |  |  |  |  |  |