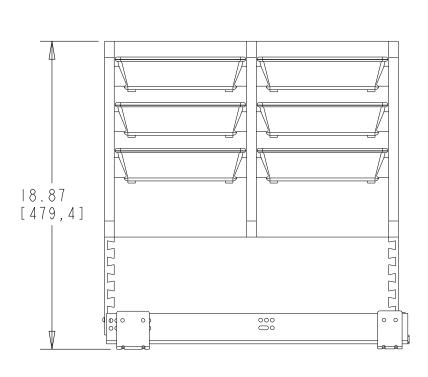

| PART DIMENSIONS     |       |       |  |  |  |  |  |  |
|---------------------|-------|-------|--|--|--|--|--|--|
|                     | MIN   | MAX   |  |  |  |  |  |  |
| WIDTH               | 11.39 | 11.39 |  |  |  |  |  |  |
| DEPTH               | 18.77 | 18.77 |  |  |  |  |  |  |
| HEIGHT              | 18.87 | 18.87 |  |  |  |  |  |  |
| WEIGHT              |       |       |  |  |  |  |  |  |
| DIAMETER            |       |       |  |  |  |  |  |  |
| RADIUS              |       |       |  |  |  |  |  |  |
| CONTAINTER CAPACITY |       |       |  |  |  |  |  |  |
| CONTAINER UOM       |       |       |  |  |  |  |  |  |