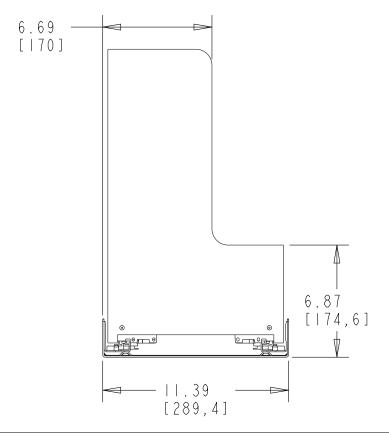

| PART DIMENSIONS     |       |       |  |  |  |  |  |  |
|---------------------|-------|-------|--|--|--|--|--|--|
|                     | MIN   | MAX   |  |  |  |  |  |  |
| WIDTH               | 11.39 | 11.39 |  |  |  |  |  |  |
| DEPTH               | 18.77 | 18.77 |  |  |  |  |  |  |
| HEIGHT              | 18.87 | 18.87 |  |  |  |  |  |  |
| WEIGHT              |       |       |  |  |  |  |  |  |
| DIAMETER            |       |       |  |  |  |  |  |  |
| RADIUS              |       |       |  |  |  |  |  |  |
| CONTAINTER CAPACITY |       |       |  |  |  |  |  |  |
| CONTAINER UOM       |       |       |  |  |  |  |  |  |

| MIN CABINET OPENING |                      |       |                     |                    |  |  |  |  |  |
|---------------------|----------------------|-------|---------------------|--------------------|--|--|--|--|--|
|                     | FACE FRAME FRAMELESS |       | INSET<br>FACE FRAME | INSET<br>FRAMELESS |  |  |  |  |  |
| WIDTH               | 12.17                | 12.17 | 12.17               | 12.17              |  |  |  |  |  |
| DEPTH               | 19.50                | 19.50 | 20.25               | 20.25              |  |  |  |  |  |
| HEIGHT              | HEIGHT 19.50         |       | 19.50               | 19.50              |  |  |  |  |  |