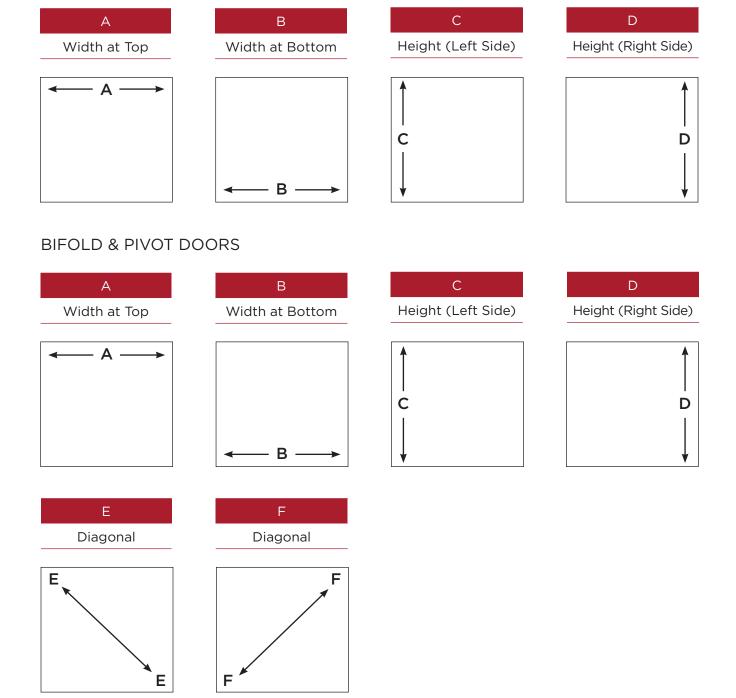

### MEASURING THE OPENING

### MEASURE THE FINISHED OPENING

It is important that the customer measures their finished opening in the following places to the nearest 1/8"

### **BYPASS DOORS**