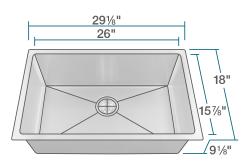

18G UPC: 841412140959

www.renesinks.com 872.241.0016 sales@renesinks.com

# **FEATURES**

- 14, 16, or 18 Gauge Steel
- Undermount Installation
- Brushed Satin Finish
- Cold Rolled Stainless Steel
- 30" Minimum Cabinet Size
- Fully Insulated

# ACCESSORIES



# **STAINLESS STEEL**

Stainless Steel is the most popular choice for today's kitchens due to its clean look and durability. The beautiful brushed satin finish helps to hide small scratches that may occur over the lifetime of the sink. Our Stainless Steel sinks are made from high quality, 14, 16, 18, or 20 gauge, 304 steel. Each sink is fully insulated and has a sound dampening pad.

- Limited Lifetime Warranty
- Offset 3 1/2" Drain
- Sound Dampening Pads
- Installation Hardware included
- Cutout Template Included

#### DIMENSIONS