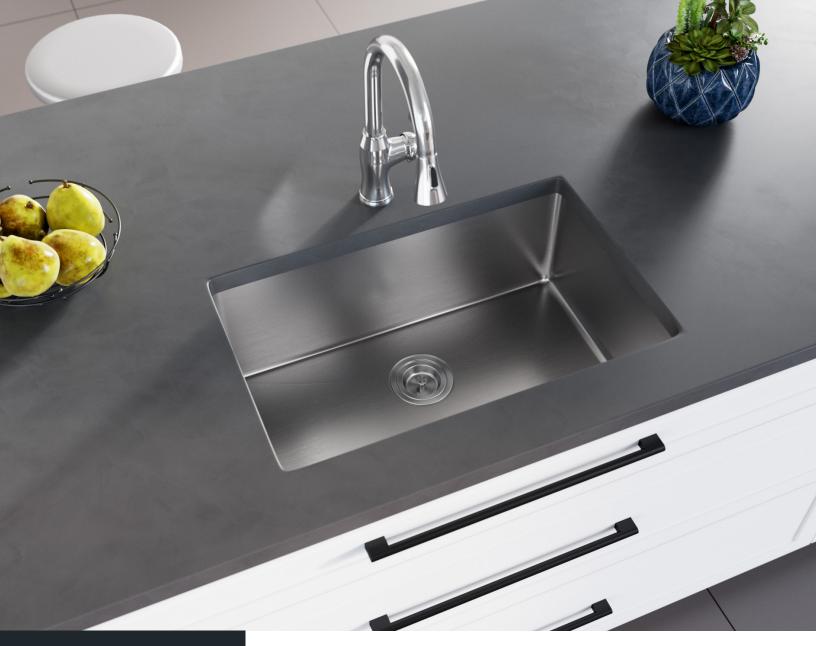

#### R1-1035S

Single Bowl 3/4" Sink 14G UPC: 841412140966

16G UPC: 841412140973

18G UPC: 841412140959

www.renesinks.com 872.241.0016 sales@renesinks.com

# **FEATURES**

- 14, 16, or 18 Gauge Steel
- Undermount Installation
- Brushed Satin Finish
- Cold Rolled Stainless Steel
- 30" Minimum Cabinet Size
- Fully Insulated

# **STAINLESS STEEL**

Stainless Steel is the most popular choice for today's kitchens due to its clean look and durability. The beautiful brushed satin finish helps to hide small scratches that may occur over the lifetime of the sink. Our Stainless Steel sinks are made from high quality, 14, 16, 18, or 20 gauge, 304 steel. Each sink is fully insulated and has a sound dampening pad.

- Limited Lifetime Warranty
- Offset 3 1/2" Drain
- Sound Dampening Pads
- Installation Hardware included
- Cutout Template Included