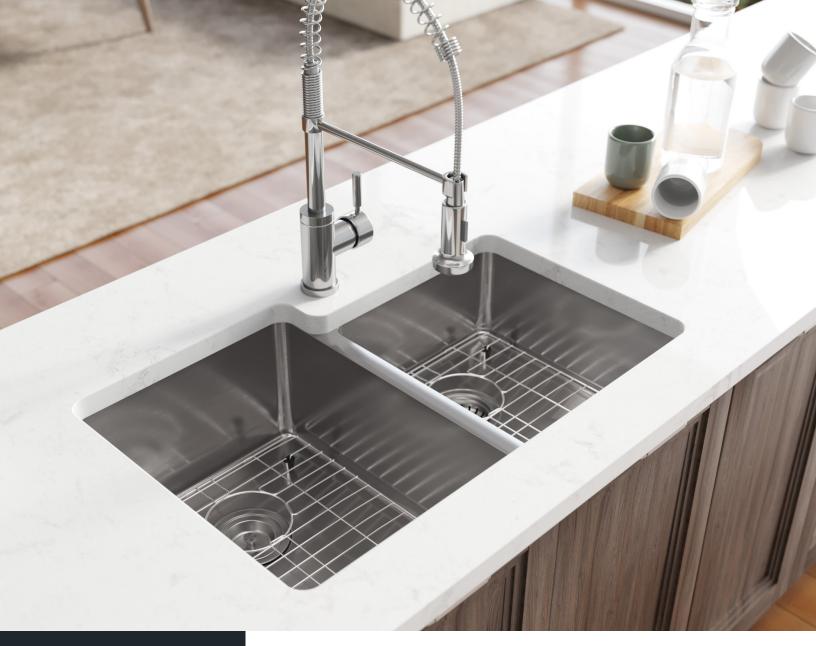

# **René**

#### R1-1022L

Offset Double Bowl 3/4" Radius Sink

14G UPC: 841412129107

16G UPC: 841412129091

18G UPC: 841412129084

www.renesinks.com 872.241.0016 sales@renesinks.com

# **FEATURES**

- 14, 16, or 18 Gauge Steel
- Undermount Installation
- Brushed Satin Finish
- Cold Rolled Stainless Steel
- 33" Minimum Cabinet Size
- Fully Insulated

### **STAINLESS STEEL**

Stainless Steel is the most popular choice for today's kitchens due to its clean look and durability. The beautiful brushed satin finish helps to hide small scratches that may occur over the lifetime of the sink. Our Stainless Steel sinks are made from high quality, 14, 16, 18, or 20 gauge, 304 steel. Each sink is fully insulated and has a sound dampening pad.

- Limited Lifetime Warranty
- Offset Drain 3 1/2"
- Sound Dampening Pads
- Installation Hardware included
- Cutout Template Included