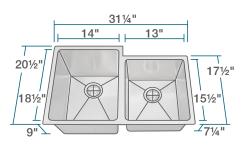

18G UPC: 841412129084

www.renesinks.com 872.241.0016 sales@renesinks.com

# **FEATURES**

- 14, 16, or 18 Gauge Steel
- Undermount Installation
- Brushed Satin Finish
- Cold Rolled Stainless Steel
- 33" Minimum Cabinet Size
- Fully Insulated

# ACCESSORIES



### **STAINLESS STEEL**

Stainless Steel is the most popular choice for today's kitchens due to its clean look and durability. The beautiful brushed satin finish helps to hide small scratches that may occur over the lifetime of the sink. Our Stainless Steel sinks are made from high quality, 14, 16, 18, or 20 gauge, 304 steel. Each sink is fully insulated and has a sound dampening pad.

- Limited Lifetime Warranty
- Offset Drain 3 1/2"
- Sound Dampening Pads
- Installation Hardware included
- Cutout Template Included

### DIMENSIONS