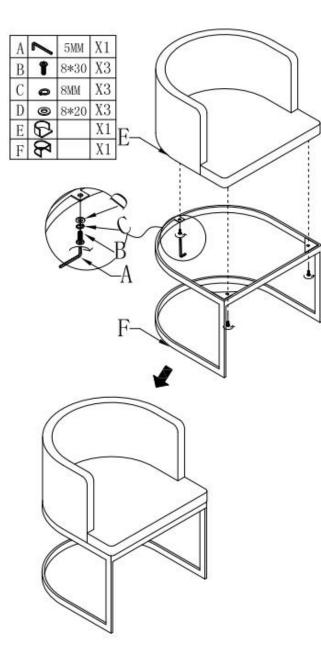

## ITEM NO: 32-1241 Owen Leather Dining Chair

These instructions are provided for your safety. It is very important that they are read completely before beginning the installation of your fixture.

## ASSEMBLY INSTRUCTIONS

WARNINGS: PLEASE MAKE SURE THAT YOU HAVE ALL OF THE PARTS, LISTED ON LEFT, BEFORE YOU START

- 1. Remove all parts from carton, as shown on left. Do not throw away any parts.
- 2. Do not tighten the bolts before finishing all the steps.
- 3. Align the holes on the bottom of the chair (E) to the holes on the metal frame (F). Place the flat washer (D) first, then split lock washer (C), before inserting the screws (B) into the holes.
- 4. Use the Allen key (A) to lock all screws.