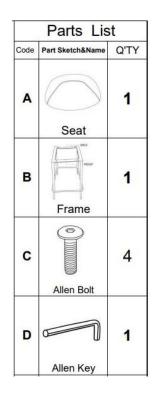

## ASSEMBLY INSTRUCTIONS

PLEASE MAKE SURE THAT YOU HAVE ALL OF THE PARTS, LISTED ON LEFT, BEFORE YOU START.

- 1. Remove all parts from carton, as shown on left. Do not throw away any parts.
- 2. Do not tighten the bolts before finishing all of the steps.
- 3. Assemble the stool, as shown in the diagram. Align the holes on the Frame (B) with the holes on the bottom of the Seat (A). Insert Allen Bolts (C) into the holes.
- 4. Use the Allen Key (D) to lock all screws.