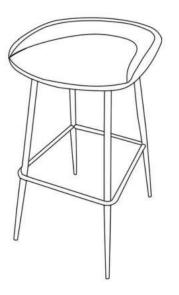

## ASSEMBLY INSTRUCTIONS

PLEASE MAKE SURE THAT YOU HAVE ALL OF THE PARTS, LISTED ON LEFT, BEFORE YOU START.

- 1. Remove all parts from carton, as shown on left. Do not throw away any parts.
- 2. Do not tighten the bolts before finishing all of the steps.
- 3. Assemble the stool, as shown in the diagram. Align the holes on the Frame (B) with the holes on the bottom of the Seat (A). Insert Allen Bolts (C) into the holes.
- 4. Use the Allen Key (D) to lock all screws.