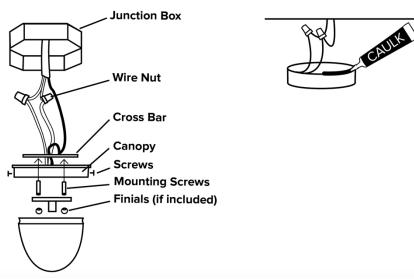

### ASSEMBLY INSTRUCTION: FOR WIRING DIRECTLY INTO THE JUNCTION BOX

- 1. Turn off the breaker to the junction box at the electrical panel.
- Inspect all parts and inventory, making sure to check all sides of the packaging for additional parts.
- Trim the electrical cords to length, making sure to leave an extra 6-10 inches to make all connections.
- 4. Attach ground wire from fixture to ground wire from junction box. Fasten wires together with wire nut and tightly wrap connection with electrical tape. Attach hot wire from fixture (black color or smooth side of wire) to hot wire from junction box. Fasten wires together with wire nut and tightly wrap connection with electrical tape. Attach neutral wire from fixture (white in color or ribbed side of wire) to neutral wire from junction box. Fasten wires together with wire nut and tightly wrap connection with electrical tape. Carefully push wire connections back into ceiling junction box.
- 5. Install the crossbar onto the junction box with the included machine screws.
- Simultaneously move the canopy upward toward the junction box and secure it to the ceiling with the mounting screws.
- 7. Insert appropriate bulbs. Attach glass frame to canopy with finials.
- **8.** Turn the breaker to the junction box back on and enjoy.

### MOUNTING FIXTURE(S) OUTDOOR AND/OR IN A WET LOCATION INSTRUCTION

- Mounting surface should be clean, dry, flat and ¼" larger than the canopy/fixture base on all sides. Any gaps larger than 3/16" should be corrected.
- With a silicone caulking compound (not included), caulk completely around where the back of the canopy/back plate meets the wall surface.

**CAUTION:** FAILURE TO COMPLETELY CAULK AROUND THE LIGHT FIXTURE'S MOUNTING PLATE COULD RESULT IN WATER SEEPAGE INTO THE LIGHT FIXTURE AND/OR JUNCTION BOX.

Made in China