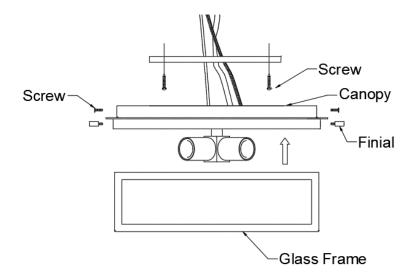

### ASSEMBLY INSTRUCTION: FOR WIRING DIRECTLY INTO THE JUNCTION BOX

- 1. Turn off the breaker to the junction box at the electrical panel.
- Inspect all parts and inventory, making sure to check all sides of the packaging for additional parts.
- Trim the electrical cords to length, making sure to leave an extra 6-10 inches to make all connections.
- 4. Attach ground wire from fixture to ground wire from junction box. Fasten wires together with wire nut and tightly wrap connection with electrical tape. Attach hot wire from fixture (black color or smooth side of wire) to hot wire from junction box. Fasten wires together with wire nut and tightly wrap connection with electrical tape. Attach neutral wire from fixture (white in color or ribbed side of wire) to neutral wire from junction box. Fasten wires together with wire nut and tightly wrap connection with electrical tape. Carefully push wire connections back into ceiling junction box.
- 5. Install the crossbar onto the junction box with the included machine screws.
- Simultaneously move the canopy upward toward the junction box and secure it to the ceiling with the mounting screws.
- 7. Insert appropriate bulbs. Attach glass frame to canopy with finials.
- **8.** Turn the breaker to the junction box back on and enjoy.