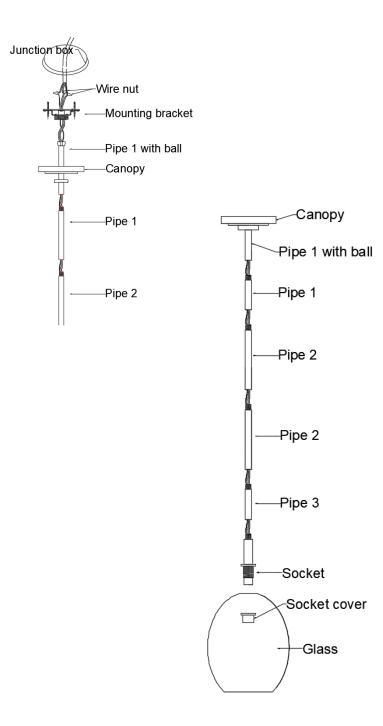

### ASSEMBLY INSTRUCTIONS

#### FOR WIRING DIRECTLY INTO THE JUNCTION BOX

- 1. Turn off the breaker to the junction box at the electrical panel.
- Inspect all parts and inventory, making sure to check all sides of the packaging for additional parts.
- 3. Determine the desired height of the fixture and assemble the appropriate amount of extension pipes. Remember to put the pipe with ball at top of all extension pipes.
- Trim the electrical cords to length, making sure to leave an extra 6-10 inches to make all connections.
- 5. Install the Mounting bracket onto the junction box with the included machine screws.
- Run all electrical through the Collar and Canopy loop into the junction box. Hang the lamp to the Mounting bracket with the ball put to the cut of threaded part at bottom of Mounting bracket. Attach ground wire from fixture to ground wire from junction box. Fasten wires together with wire nut and tightly wrap connection with electrical tape. Attach hot wire from fixture (black color or smooth side of wire) to hot wire from junction box. Fasten wires together with wire nut and tightly wrap connection with electrical tape. Attach neutral wire from fixture (white in color or ribbed side of wire) to neutral wire from junction box. Fasten wires together with wire nut and tightly wrap connection with electrical tape. Carefully push wire connections back into ceiling junction box.
- 7. Carefully slide the canopy up over any extensions and secure it to the ceiling by threading the screw collar onto the threaded part at bottom of Mounting bracket.
- 8. Assemble all additional decorative parts and bulbs.
- 9. Turn the breaker to the junction box back on and enjoy.

# FIXTURE ASSEMBLY

- 1. Remove the socket cover. Put the glass onto the socket, then secure with socket cover.
- 2. Insert appropriately rated bulb into the socket.