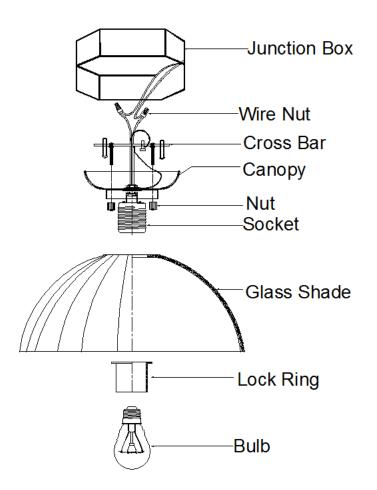

## FOR WIRING DIRECTLY INTO THE JUNCTION BOX

- 1. Turn off the breaker to the junction box at the electrical panel.
- **2.** Inspect all parts and inventory, making sure to check all sides of the packaging for additional parts.
- **3.** Trim the electrical cords to length, making sure to leave an extra 6-10 inches to make all connections.
- 4. Run all electrical into the junction box. Attach ground wire from fixture to ground wire from junction box. Fasten wires together with wire nut and tightly wrap connection with electrical tape. Attach hot wire from fixture (black color or smooth side of wire) to hot wire from junction box. Fasten wires together with wire nut and tightly wrap connection with electrical tape. Attach neutral wire from fixture (white in color or ribbed side of wire) to neutral wire from junction box. Fasten wires together with wire nut and tightly wrap connection with electrical tape. Attach neutral wire from fixture (white in color or ribbed side of wire) to neutral wire from junction box. Fasten wires together with wire nut and tightly wrap connection with electrical tape. Carefully push wire connections back into ceiling junction box.
- 5. Install the crossbar onto the junction box with the included machine screws.
- **6.** Carefully move the canopy upward toward the junction box and secure it to the ceiling with the nuts.
- 7. Install the glass shade onto the socket and tighten it with lock ring.
- 8. Assemble all additional decorative parts and bulbs (bulb not included).
- **9.** Turn the breaker to the junction box back on and enjoy.