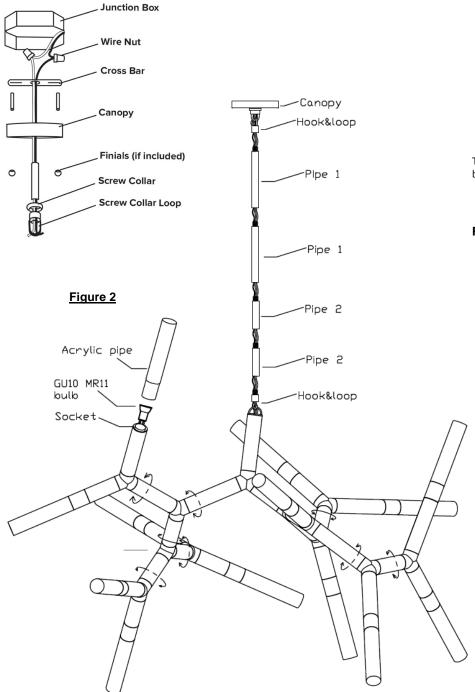

# FOR WIRING DIRECTLY INTO THE JUNCTION BOX (Figure 1)

- 1. Turn off the breaker to the junction box at the electrical panel.
- Inspect all parts and inventory, making sure to check all sides of the packaging for additional parts.
- Determine the desired height of the fixture and assemble the appropriate amount of extension pipes.
- Trim the electrical cords to length, making sure to leave an extra 6-10 inches to make all connections.
- 5. Install the crossbar onto the junction box with the included machine screws.
- 6. Run all electrical through the screw collar loop into the junction box. Attach ground wire from fixture to ground wire from junction box. Fasten wires together with wire nut and tightly wrap connection with electrical tape. Attach hot wire from fixture (black color or smooth side of wire) to hot wire from junction box. Fasten wires together with wire nut and tightly wrap connection with electrical tape. Attach neutral wire from fixture (white in color or ribbed side of wire) to neutral wire from junction box. Fasten wires together with wire nut and tightly wrap connection with electrical tape. Carefully push wire connections back into ceiling junction box.
- Carefully slide the canopy up over any extensions and / or chain and secure it to the ceiling by threading the screw collar onto the screw collar loop.
- 8. Assemble all additional decorative parts and bulbs (Bulbs Included).
- 9. Turn the breaker to the junction box back on and enjoy.

# **FIXTURE ASSEMBLY (Figure 2)**

- Unscrew the acrylic pipes together with the metal covers from fixture, as shown in the diagram.
- 2. Insert appropriately rated bulbs into the sockets and screw on the acrylic pipes.
- 3. The fixture can be positioned into the designed shape by rotating the branches gently.