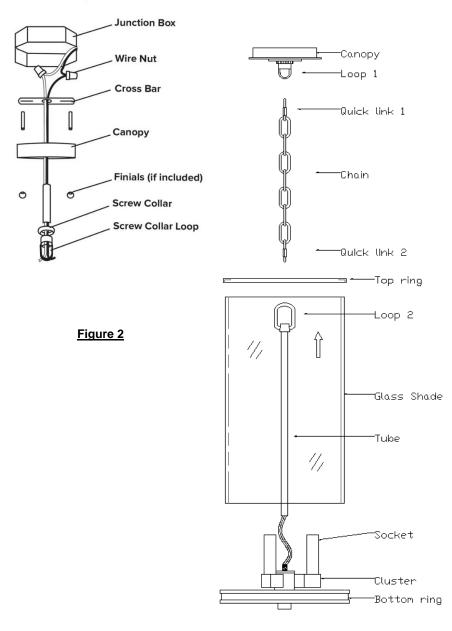

### ASSEMBLY INSTRUCTIONS FOR WIRING DIRECTLY INTO THE JUNCTION BOX (Figure 1)

- 1. Turn off the breaker to the junction box at the electrical panel.
- **2.** Inspect all parts and inventory, making sure to check all sides of the packaging for additional parts.
- **3.** Put Tube onto the threaded rod on the Cluster. Put the Glass shade on the bottom ring with the end marked with the "UP" label up, then put the Top ring onto the Glass.
- **4.** Determine the desired height of the fixture and assemble the appropriate amount of extension rods and/ or chain.
- **5.** Trim the electrical cords to length, making sure to leave an extra 6-10 inches to make all connections.
- 6. Install the crossbar onto the junction box with the included machine screws.
- 7. Run all electrical through the screw collar loop into the junction box. Attach ground wire from fixture to ground wire from junction box. Fasten wires together with wire nut and tightly wrap connection with electrical tape. Attach hot wire from fixture (black color or smooth side of wire) to hot wire from junction box. Fasten wires together with wire nut and tightly wrap connection with electrical tape. Attach neutral wire from fixture (white in color or ribbed side of wire) to neutral wire from junction box. Fasten wires together with wire stogether with wire nut and tightly wrap connection with electrical tape. Attach neutral wire from fixture (white in color or ribbed side of wire) to neutral wire from junction box. Fasten wires together with wire nut and tightly wrap connection with electrical tape. Carefully push wire connections back into ceiling junction box.
- **8.** Carefully slide the canopy up over any extensions and / or chain and secure it to the ceiling by threading the screw collar onto the screw collar loop.
- 9. Assemble all additional decorative parts and bulbs.
- **10.** Turn the breaker to the junction box back on and enjoy.

## FIXTURE ASSEMBLY (Figure 2)

1. Insert appropriately rated bulbs into the sockets and screw on the acrylic pipe.

Figure 1

Made in China