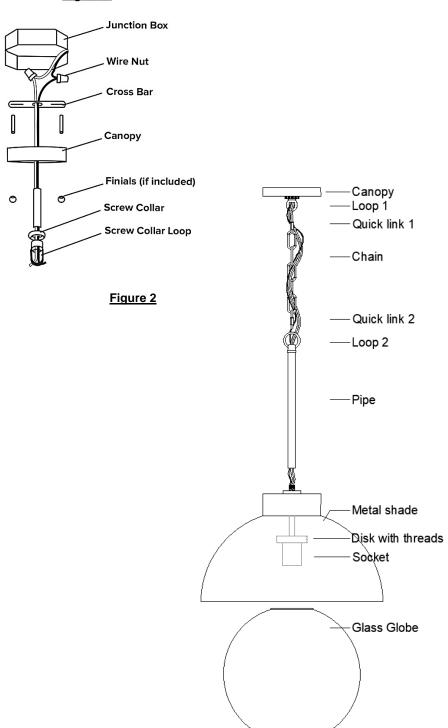

## FOR WIRING DIRECTLY INTO THE JUNCTION BOX (Figure 1)

- 1. Turn off the breaker to the junction box at the electrical panel.
- Inspect all parts and inventory, making sure to check all sides of the packaging for additional parts.
- Determine the desired height of the fixture and assemble the appropriate amount of extension rods and/ or chain.
- Trim the electrical cords to length, making sure to leave an extra 6-10 inches to make all connections.
- Install the crossbar with the attached screw collar loop onto the junction box with the included machine screws.
- **6.** Carefully slide the screw collar, followed by the canopy through all electrical, extension tubes and/ or chain.
- 7. Support the fixture to the screw collar loop using the included guick links.
- 8. Run all electrical through the screw collar loop into the junction box. Attach ground wire from fixture to ground wire from junction box. Fasten wires together with wire nut and tightly wrap connection with electrical tape. Attach hot wire from fixture (black color or smooth side of wire) to hot wire from junction box. Fasten wires together with wire nut and tightly wrap connection with electrical tape. Attach neutral wire from fixture (white in color or ribbed side of wire) to neutral wire from junction box. Fasten wires together with wire nut and tightly wrap connection with electrical tape. Carefully push wire connections back into ceiling junction box.
- Carefully slide the canopy up over any extensions and / or chain and secure it to the ceiling by threading the screw collar onto the screw collar loop.
- 10. Assemble all additional decorative parts and bulbs.
- 11. Turn the breaker to the junction box back on and enjoy.

# **SHADE ASSEMBLY (Figure 2)**

- Insert appropriately rated bulbs into the sockets.
- 2. Secure glass shade to fixture rotating clockwise.

Made in China