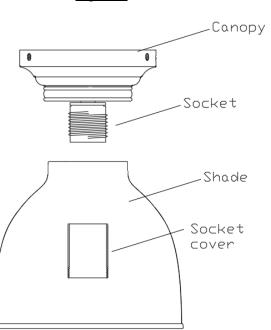

#### FIXTURE ASSEMBLY (Figure 2)

- 1. Unscrew socket cover from fixture.
- 2. Attach metal shade to fixture with socket cover, secure by turning clockwise.
- 3. Insert appropriately rated bulbs into the sockets.