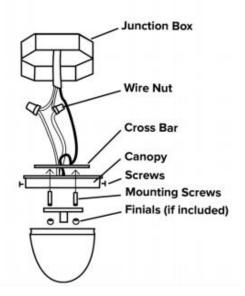

### Figure 1

#### FOR WIRING DIRECTLY INTO THE JUNCTION BOX (Figure 1)

- 1. Turn off the breaker to the junction box at the electrical panel.
- **2.** Inspect all parts and inventory, making sure to check all sides of the packaging for additional parts.
- **3.** Trim the electrical cords to length, making sure to leave an extra 6-10 inches to make all connections.
- 4. Attach ground wire from fixture to ground wire from junction box. Fasten wires together with wire nut and tightly wrap connection with electrical tape. Attach hot wire from fixture (black color or smooth side of wire) to hot wire from junction box. Fasten wires together with wire nut and tightly wrap connection with electrical tape. Attach neutral wire from fixture (white in color or ribbed side of wire) to neutral wire from junction box. Fasten wires together with wire nut and tightly wrap connection with electrical tape. Attach neutral wire from fixture (white in color or ribbed side of wire) to neutral wire from junction box. Fasten wires together with wire nut and tightly wrap connection with electrical tape. Carefully push wire connections back into ceiling junction box.
- 5. Install the crossbar onto the junction box with the included machine screws.
- **6.** Simultaneously move the canopy upward toward the junction box and secure it to the ceiling with the mounting screws.
- 7. Assemble all additional decorative parts and bulbs.
- 8. Turn the breaker to the junction box back on and enjoy.