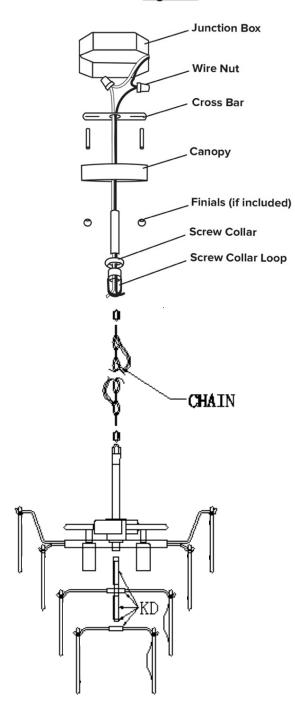

### FOR WIRING DIRECTLY INTO THE JUNCTION BOX (Figure 1)

- 1. Turn off the breaker to the junction box at the electrical panel.
- Inspect all parts and inventory, making sure to check all sides of the packaging for additional parts.
- Determine the desired height of the fixture and assemble the appropriate amount of extension rods and/ or chain.
- Trim the electrical cords to length, making sure to leave an extra 6-10 inches to make all connections.
- Install the crossbar with the attached screw collar loop onto the junction box with the included machine screws.
- Carefully slide the screw collar, followed by the canopy through all electrical, extension tubes and/ or chain.
- 7. Support the fixture to the screw collar loop using the included quick links.
- 8. Run all electrical through the screw collar loop into the junction box. Attach ground wire from fixture to ground wire from junction box. Fasten wires together with wire nut and tightly wrap connection with electrical tape. Attach hot wire from fixture (black color or smooth side of wire) to hot wire from junction box. Fasten wires together with wire nut and tightly wrap connection with electrical tape. Attach neutral wire from fixture (white in color or ribbed side of wire) to neutral wire from junction box. Fasten wires together with wire nut and tightly wrap connection with electrical tape. Carefully push wire connections back into ceiling junction box.
- 9. Carefully slide the canopy up over any extensions and / or chain and secure it to the ceiling by threading the screw collar onto the screw collar loop.
- 10. Assemble all additional decorative parts and bulbs.
- 11. Turn the breaker to the junction box back on and enjoy.