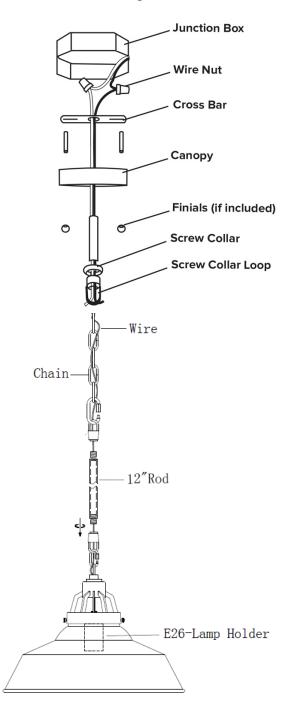

Figure 1

# FOR WIRING DIRECTLY INTO THE JUNCTION BOX (Figure 1)

- 1. Turn off the breaker to the junction box at the electrical panel.
- Inspect all parts and inventory, making sure to check all sides of the packaging for additional parts.
- Determine the desired height of the fixture and assemble the appropriate amount of extension rods and/ or chain.
- Trim the electrical cords to length, making sure to leave an extra 6-10 inches to make all connections.
- Install the crossbar with the attached screw collar loop onto the junction box with the included machine screws.
- **6.** Carefully slide the screw collar, followed by the canopy through all electrical, extension tubes and/ or chain.
- 7. Support the fixture to the screw collar loop using the included guick links.
- 8. Run all electrical through the screw collar loop into the junction box. Attach ground wire from fixture to ground wire from junction box. Fasten wires together with wire nut and tightly wrap connection with electrical tape. Attach hot wire from fixture (black color or smooth side of wire) to hot wire from junction box. Fasten wires together with wire nut and tightly wrap connection with electrical tape. Attach neutral wire from fixture (white in color or ribbed side of wire) to neutral wire from junction box. Fasten wires together with wire nut and tightly wrap connection with electrical tape. Carefully push wire connections back into ceiling junction box.
- Carefully slide the canopy up over any extensions and / or chain and secure it to the ceiling by threading the screw collar onto the screw collar loop.
- 10. Assemble all additional decorative parts and bulbs.
- 11. Turn the breaker to the junction box back on and enjoy.