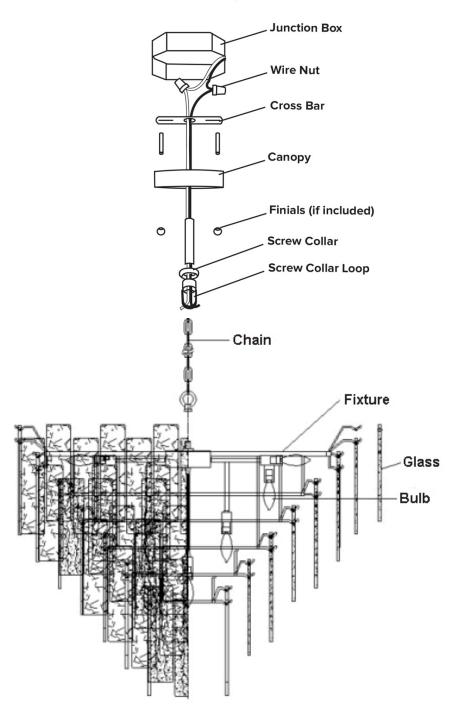

### FOR WIRING DIRECTLY INTO THE JUNCTION BOX (Figure 1)

- 1. Turn off the breaker to the junction box at the electrical panel.
- Inspect all parts and inventory, making sure to check all sides of the packaging for additional parts.
- Determine the desired height of the fixture and assemble the appropriate amount of extension rods and/ or chain.
- Trim the electrical cords to length, making sure to leave an extra 6-10 inches to make all connections.
- Install the crossbar with the attached screw collar loop onto the junction box with the included machine screws.
- **6.** Carefully slide the screw collar, followed by the canopy through all electrical, extension tubes and/ or chain.
- 7. Support the fixture to the screw collar loop using the included quick links.
- 8. Run all electrical through the screw collar loop into the junction box. Attach ground wire from fixture to ground wire from junction box. Fasten wires together with wire nut and tightly wrap connection with electrical tape. Attach hot wire from fixture (black color or smooth side of wire) to hot wire from junction box. Fasten wires together with wire nut and tightly wrap connection with electrical tape. Attach neutral wire from fixture (white in color or ribbed side of wire) to neutral wire from junction box. Fasten wires together with wire nut and tightly wrap connection with electrical tape. Carefully push wire connections back into ceiling junction box.
- Carefully slide the canopy up over any extensions and / or chain and secure it to the ceiling by threading the screw collar onto the screw collar loop.
- 10. Assemble all additional decorative parts and bulbs.
- 11. Turn the breaker to the junction box back on and enjoy.