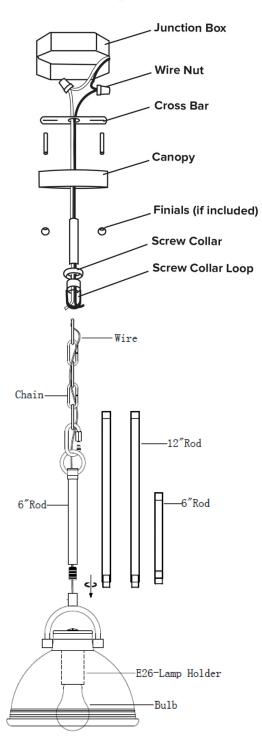

### Figure 1

#### FOR WIRING DIRECTLY INTO THE JUNCTION BOX (Figure 1)

- 1. Turn off the breaker to the junction box at the electrical panel.
- Inspect all parts and inventory, making sure to check all sides of the packaging for additional parts.
- 3. Determine the desired height of the fixture and assemble the appropriate amount of extension rods and/ or chain.
- 4. Trim the electrical cords to length, making sure to leave an extra 6-10 inches to make all connections.
- Install the crossbar with the attached screw collar loop onto the junction box with the included machine screws.
- **6.** Carefully slide the screw collar, followed by the canopy through all electrical, extension tubes and/ or chain.
- 7. Support the fixture to the screw collar loop using the included quick links.
- 8. Run all electrical through the screw collar loop into the junction box. Attach ground wire from fixture to ground wire from junction box. Fasten wires together with wire nut and tightly wrap connection with electrical tape. Attach hot wire from fixture (black color or smooth side of wire) to hot wire from junction box. Fasten wires together with wire nut and tightly wrap connection with electrical tape. Attach neutral wire from fixture (white in color or ribbed side of wire) to neutral wire from junction box. Fasten wires together with wire nut and tightly wrap connection with electrical tape. Carefully push wire connections back into ceiling junction box.
- 9. Carefully slide the canopy up over any extensions and / or chain and secure it to the ceiling by threading the screw collar onto the screw collar loop.
- 10. Assemble all additional decorative parts and bulbs.
- 11. Turn the breaker to the junction box back on and enjoy.