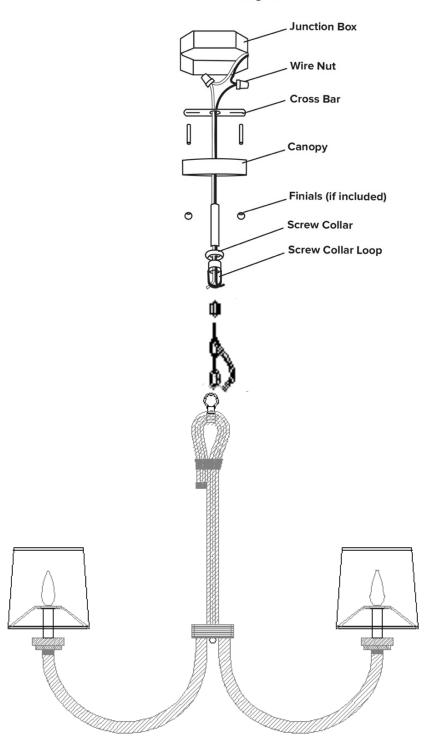

Figure 1

### FOR WIRING DIRECTLY INTO THE JUNCTION BOX (Figure 1)

- 1. Turn off the breaker to the junction box at the electrical panel.
- Inspect all parts and inventory, making sure to check all sides of the packaging for additional parts.
- 3. Determine the desired height of the fixture and assemble the appropriate amount of extension rods and/ or chain.
- Trim the electrical cords to length, making sure to leave an extra 6-10 inches to make all connections.
- Install the crossbar with the attached screw collar loop onto the junction box with the included machine screws.
- Carefully slide the screw collar, followed by the canopy through all electrical, extension tubes and/ or chain.
- 7. Support the fixture to the screw collar loop using the included quick links.
- 8. Run all electrical through the screw collar loop into the junction box. Attach ground wire from fixture to ground wire from junction box. Fasten wires together with wire nut and tightly wrap connection with electrical tape. Attach hot wire from fixture (black color or smooth side of wire) to hot wire from junction box. Fasten wires together with wire nut and tightly wrap connection with electrical tape. Attach neutral wire from fixture (white in color or ribbed side of wire) to neutral wire from junction box. Fasten wires together with wire nut and tightly wrap connection with electrical tape. Carefully push wire connections back into ceiling junction box.
- **9.** Carefully slide the canopy up over any extensions and / or chain and secure it to the ceiling by threading the screw collar onto the screw collar loop.
- 10. Assemble all additional decorative parts and bulbs.
- 11. Turn the breaker to the junction box back on and enjoy.