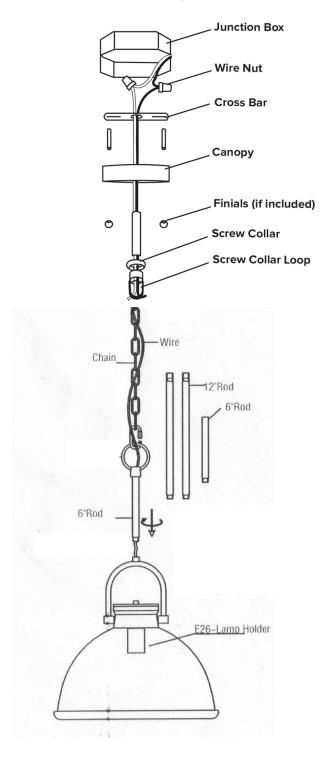

### FOR WIRING DIRECTLY INTO THE JUNCTION BOX (Figure 1)

- 1. Turn off the breaker to the junction box at the electrical panel.
- Inspect all parts and inventory, making sure to check all sides of the packaging for additional parts.
- 3. Determine the desired height of the fixture and assemble the appropriate amount of extension rods and/ or chain.
- Trim the electrical cords to length, making sure to leave an extra 6-10 inches to make all connections.
- Install the crossbar with the attached screw collar loop onto the junction box with the included machine screws.
- **6.** Carefully slide the screw collar, followed by the canopy through all electrical, extension tubes and/ or chain.
- 7. Support the fixture to the screw collar loop using the included quick links.
- 8. Run all electrical through the screw collar loop into the junction box. Attach ground wire from fixture to ground wire from junction box. Fasten wires together with wire nut and tightly wrap connection with electrical tape. Attach hot wire from fixture (black color or smooth side of wire) to hot wire from junction box. Fasten wires together with wire nut and tightly wrap connection with electrical tape. Attach neutral wire from fixture (white in color or ribbed side of wire) to neutral wire from junction box. Fasten wires together with wire nut and tightly wrap connection with electrical tape. Carefully push wire connections back into ceiling junction box.
- Carefully slide the canopy up over any extensions and / or chain and secure it to the ceiling by threading the screw collar onto the screw collar loop.
- 10. Assemble all additional decorative parts and bulbs.
- 11. Turn the breaker to the junction box back on and enjoy.