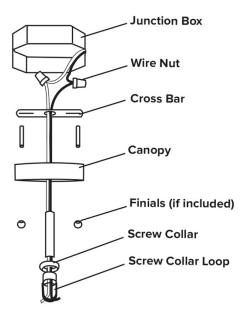

## Figure 1

### FOR WIRING DIRECTLY INTO THE JUNCTION BOX (Figure 1)

- . Turn off the breaker to the junction box at the electrical panel.
- Inspect all parts and inventory, making sure to check all sides of the packaging for additional parts.
- 3. Determine the desired height of the fixture and assemble the appropriate amount of extension rods and/ or chain.
- Trim the electrical cords to length, making sure to leave an extra 6-10 inches to make all connections.
- Install the crossbar with the attached screw collar loop onto the junction box with the included machine screws.
- **6.** Carefully slide the screw collar, followed by the canopy through all electrical, extension tubes and/ or chain.
- 7. Support the fixture to the screw collar loop using the included guick links.
- 8. Run all electrical through the screw collar loop into the junction box. Attach ground wire from fixture to ground wire from junction box. Fasten wires together with wire nut and tightly wrap connection with electrical tape. Attach hot wire from fixture (black color or smooth side of wire) to hot wire from junction box. Fasten wires together with wire nut and tightly wrap connection with electrical tape. Attach neutral wire from fixture (white in color or ribbed side of wire) to neutral wire from junction box. Fasten wires together with wire nut and tightly wrap connection with electrical tape. Carefully push wire connections back into ceiling junction box.
- 9. Carefully slide the canopy up over any extensions and / or chain and secure it to the ceiling by threading the screw collar onto the screw collar loop.
- 10. Assemble all additional decorative parts and bulbs.
- 11. Turn the breaker to the junction box back on and enjoy.