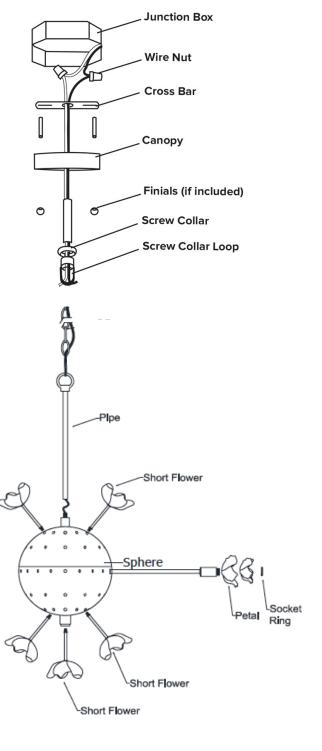

#### FOR WIRING DIRECTLY INTO THE JUNCTION BOX

- 1. Turn off the breaker to the junction box at the electrical panel.
- Inspect all parts and inventory, making sure to check all sides of the packaging for additional parts.
- Determine the desired height of the fixture and assemble the appropriate amount of extension rods and/ or chain.
- Trim the electrical cords to length, making sure to leave an extra 6-10 inches to make all connections.
- Install the crossbar with the attached screw collar loop onto the junction box with the included machine screws.
- Carefully slide the screw collar, followed by the canopy through all electrical, extension tubes and/ or chain.
- 7. Support the fixture to the screw collar loop using the included quick links.
- 8. Run all electrical through the screw collar loop into the junction box. Attach ground wire from fixture to ground wire from junction box. Fasten wires together with wire nut and tightly wrap connection with electrical tape. Attach hot wire from fixture (black color or smooth side of wire) to hot wire from junction box. Fasten wires together with wire nut and tightly wrap connection with electrical tape. Attach neutral wire from fixture (white in color or ribbed side of wire) to neutral wire from junction box. Fasten wires together with wire nut and tightly wrap connection with electrical tape. Carefully push wire connections back into ceiling junction box.
- Carefully slide the canopy up over any extensions and / or chain and secure it to the ceiling by threading the screw collar onto the screw collar loop.
- 10. Assemble all additional decorative parts and bulbs.
- 11. Turn the breaker to the junction box back on and enjoy.

### FIXTURE ASSEMBLY

- Connect pipe to fixture body.
- 2. Install the 7 short flowers onto the fixture (3 on the top of the sphere, 3 on the bottom of the sphere, and 1 on the lower middle of the sphere.
- 3. Attach 2 petals onto each socket, secure with socket ring.
- 4. Install the proper bulbs into the sockets.