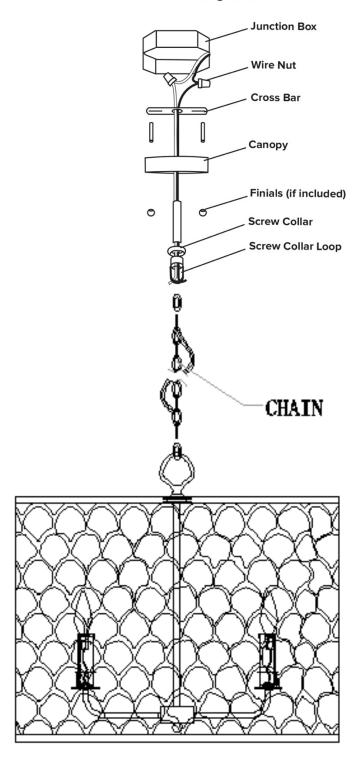

# FOR WIRING DIRECTLY INTO THE JUNCTION BOX (Figure 1)

- 1. Turn off the breaker to the junction box at the electrical panel.
- Inspect all parts and inventory, making sure to check all sides of the packaging for additional parts.
- Determine the desired height of the fixture and assemble the appropriate amount of extension rods and/ or chain.
- Trim the electrical cords to length, making sure to leave an extra 6-10 inches to make all connections.
- Install the crossbar with the attached screw collar loop onto the junction box with the included machine screws.
- **6.** Carefully slide the screw collar, followed by the canopy through all electrical, extension tubes and/ or chain.
- 7. Support the fixture to the screw collar loop using the included quick links.
- 8. Run all electrical through the screw collar loop into the junction box. Attach ground wire from fixture to ground wire from junction box. Fasten wires together with wire nut and tightly wrap connection with electrical tape. Attach hot wire from fixture (black color or smooth side of wire) to hot wire from junction box. Fasten wires together with wire nut and tightly wrap connection with electrical tape. Attach neutral wire from fixture (white in color or ribbed side of wire) to neutral wire from junction box. Fasten wires together with wire nut and tightly wrap connection with electrical tape. Carefully push wire connections back into ceiling junction box.
- 9. Carefully slide the canopy up over any extensions and / or chain and secure it to the ceiling by threading the screw collar onto the screw collar loop.
- 10. Assemble all additional decorative parts and bulbs.
- **11.** Turn the breaker to the junction box back on and enjoy.