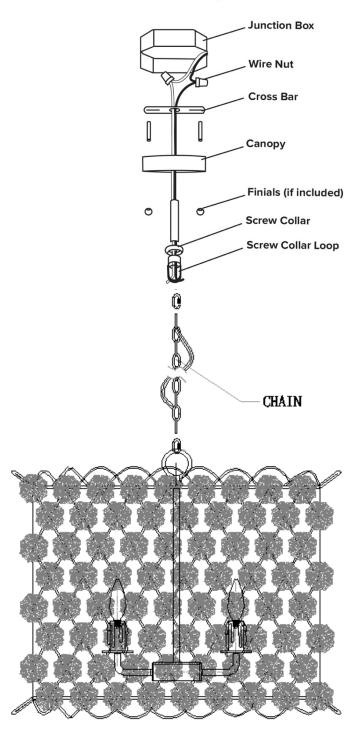

# FOR WIRING DIRECTLY INTO THE JUNCTION BOX (Figure 1)

- 1. Turn off the breaker to the junction box at the electrical panel.
- Inspect all parts and inventory, making sure to check all sides of the packaging for additional parts.
- 3. Determine the desired height of the fixture and assemble the appropriate amount of extension rods and/ or chain.
- Trim the electrical cords to length, making sure to leave an extra 6-10 inches to make all connections.
- Install the crossbar with the attached screw collar loop onto the junction box with the included machine screws.
- **6.** Carefully slide the screw collar, followed by the canopy through all electrical, extension tubes and/ or chain.
- 7. Support the fixture to the screw collar loop using the included quick links.
- 8. Run all electrical through the screw collar loop into the junction box. Attach ground wire from fixture to ground wire from junction box. Fasten wires together with wire nut and tightly wrap connection with electrical tape. Attach hot wire from fixture (black color or smooth side of wire) to hot wire from junction box. Fasten wires together with wire nut and tightly wrap connection with electrical tape. Attach neutral wire from fixture (white in color or ribbed side of wire) to neutral wire from junction box. Fasten wires together with wire nut and tightly wrap connection with electrical tape. Carefully push wire connections back into ceiling junction box.
- 9. Carefully slide the canopy up over any extensions and / or chain and secure it to the ceiling by threading the screw collar onto the screw collar loop.
- 10. Assemble all additional decorative parts and bulbs.
- 11. Turn the breaker to the junction box back on and enjoy.