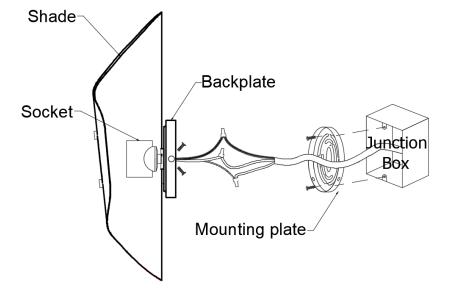

- В. BULB REPLACEMENT (Figure 2)
- 1. Insert appropriately rated bulb into the socket.

#### WE STRONGLY RECOMMEND INSTALLATION BY A LICENSED ELECTRICIAN

Made in China

Figure 2