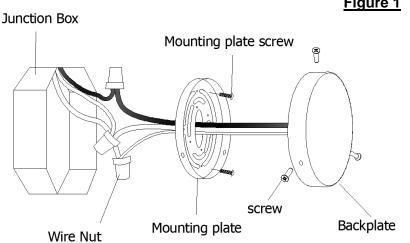

#### MOUNTING INSTRUCTION:

A. FOR WIRING DIRECTLY INTO JUNCTION BOX (Figure 1)

1. Remove mounting plate from lamp back plate by removing the attached screws on the back plate and attach the mounting plate to the junction box. Adjust the mounting plate so that the tabs on the side are level.

2. Connect the wires of lamp to the wires of junction box; a. neutral junction-box-wire to white lamp wire; b. hot junction-box-wire to black lamp wire; c. secure wires with the included wire nuts. d. wrap bare ground junction-box-wire to green screw on mounting plate. 3. Install lamp to the mounting plate using screws provided.

## Figure 1