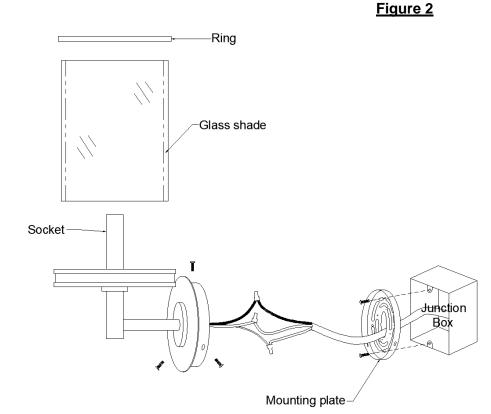

B. SHADE ASSEMBLY (Figure 2)

1. Put the glass shade onto the lamp and put the ring onto the shade.