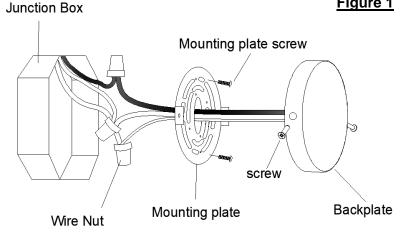

#### A. FOR WIRING DIRECTLY INTO JUNCTION BOX (Figure 1)

1. Remove mounting plate from lamp back plate by removing the attached screws on the back plate and attach the mounting plate to the junction box. Adjust the mounting plate so that the tabs on the side are level.

2. Connect the wires of lamp to the wires of junction box; a. neutral junction-box-wire to white lamp wire; b. hot junction-box-wire to black lamp wire; c. secure wires with the included wire nuts. d. wrap bare ground junction-box-wire to green screw on mounting plate. 3. Install lamp to the mounting plate using screws provided.