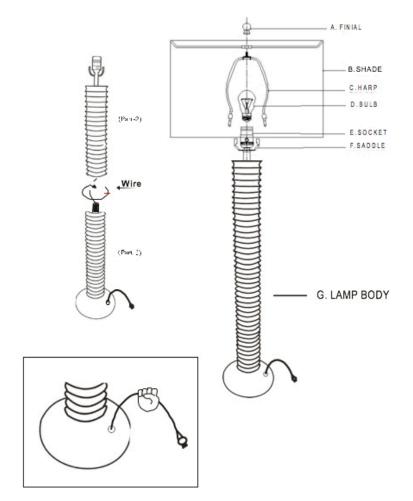

## ITEM NO: 14-1047WT Nabu Metal Floor Lamp (White)

## **ASSEMBLY INSTRUCTIONS**

- 1. Carefully remove all parts from box and remove all plastic covering from lamp parts.
- 2. Connect Part 1 and Part 2 of Lamp Body (G). Pull cord out.
- 3. Insert the Harp (C) into the Saddle (F) of Lamp Body (G).
- 4. Install the Shade (B) onto the Harp (C), tighten it by installing the Finial (A).
- 5. Insert the polarized plug to wall outlet, turn on switch and enjoy your new lamp.