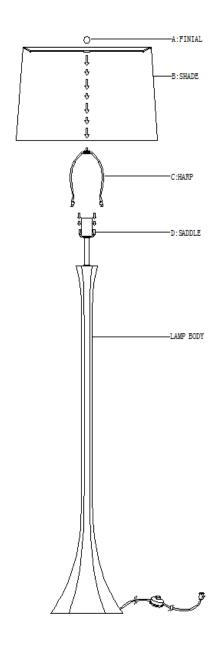

## REGINA ANDREW

**DETROIT** 

ITEM NO: 14-1032 Lillian Floor Lamp

## **ASSEMBLY INSTRUCTIONS**

- 1. Carefully remove all parts from box and remove all plastic covering from lamp parts.
- 2. Insert the Harp (C) into the Saddle (D) of body section.
- 3. Install the Shade (B) onto the Harp (C), tighten it by installing the Finial (A).
- 4. Insert the polarized plug to wall outlet, turn on switch and enjoy your new lamp.