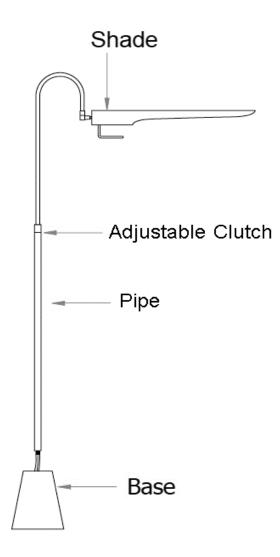

## ITEM NO: 14-1017 Raven Floor Lamp

PLEASE NOTE THAT IF ADJUSTABLE CLUTCH IS NOT LOOSENED BEFORE ADJUSTING THE HEIGHT, PERMANENT DAMAGE TO THE MECHANISM MAY OCCUR.

## **ASSEMBLY INSTRUCTIONS**

- 1. Carefully remove all parts from box and remove all plastic covering from lamp parts.
- 2. Attach Pipe to Base by rotating the Pipe clockwise. Pull out the cord from the Base.
- 3. Adjust the height of the lamp by rotating the adjustable clutch counterclockwise to loosen, then tightening.
- 4. The shade can be moved up and down by loosening the swivel knob and tightening it.
- 5. Insert the proper bulb into the socket. NOTED: LED BULBS ARE RECOMMENDED.
- 6. Insert the polarized plug into wall outlet, turn on switch and enjoy your new lamp.