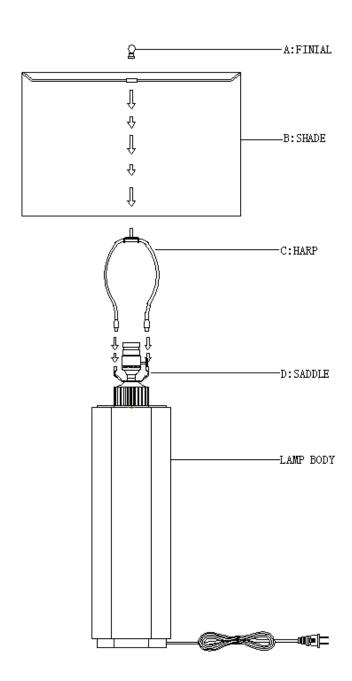

## ITEM NO: 13-1677 Nico Marble Table Lamp

## **ASSEMBLY INSTRUCTIONS**

- Carefully remove all parts from box and remove all plastic covering from lamp parts.
- 2. Insert the Harp (C) into the Saddle (D) of Lamp Body.
- 3. Install the Shade (B) onto the Harp (C), tighten it by installing the Finial (A).
- 4. Insert the polarized plug to wall outlet, turn on switch and enjoy your new lamp.