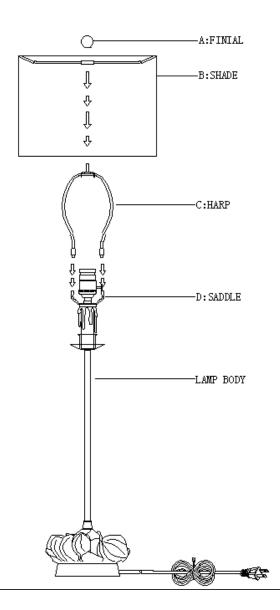

# ITEM NO: 13-1673 Domonique Stem Buffet Lamp

# **ASSEMBLY INSTRUCTIONS**

- 1. Carefully remove all parts from box and remove all plastic covering from lamp parts.
- 2. Insert the Harp (C) into the Saddle (D) of Lamp Body.
- 3. Install the Shade (B) onto the Harp (C), tighten it by installing the Finial (A).
- 4. Insert the polarized plug to wall outlet, turn on switch and enjoy your new lamp.