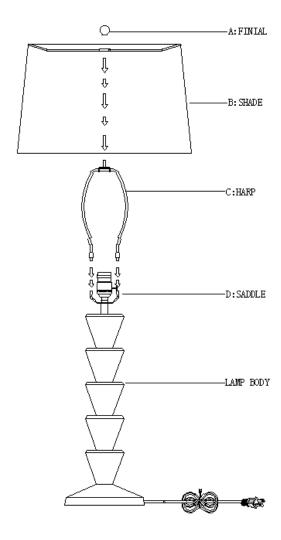

## ITEM NO: 13-1657 Patricia Jade Table Lamp

## **ASSEMBLY INSTRUCTIONS**

- 1. Carefully remove all parts from box and remove all plastic covering from lamp parts.
- 2. Insert the Harp (C) into the Saddle (D) of Lamp Body.
- 3. Install the Shade (B) onto the Harp (C), tighten it by installing the Finial (A).
- 4. Insert the polarized plug to wall outlet, turn on switch and enjoy your new lamp.