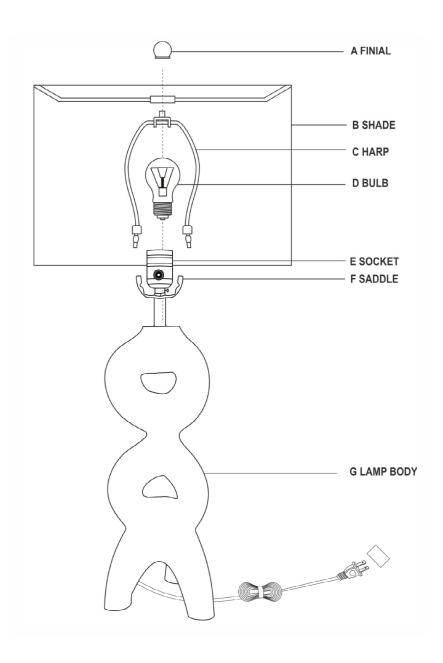

# **ASSEMBLY INSTRUCTIONS**

- . Carefully remove all parts from box and remove all plastic covering from lamp parts.
- 2. Insert the Harp (C) into the Saddle (F) of Lamp Body (G).
- 3. Install the Shade (B) onto the Harp (C), tighten it by installing the Finial (A).
- 4. Insert the polarized plug to wall outlet, turn on switch and enjoy your new lamp.