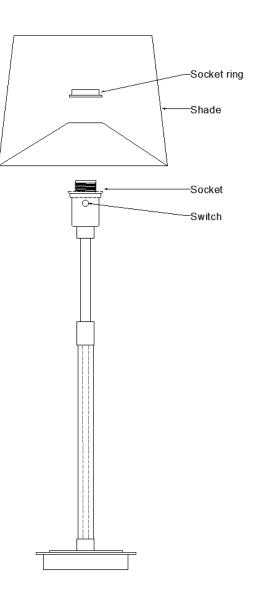

## **ASSEMBLY INSTRUCTIONS**

1. Carefully remove all parts from box and remove all plastic covering from lamp parts.

2. Remove the socket ring, Install the Shade onto the socket and tighten it by installing the socket ring.

3. Insert the proper bulb into the socket.

4. Insert the polarized plug into wall outlet, turn on switch and enjoy your new lamp.