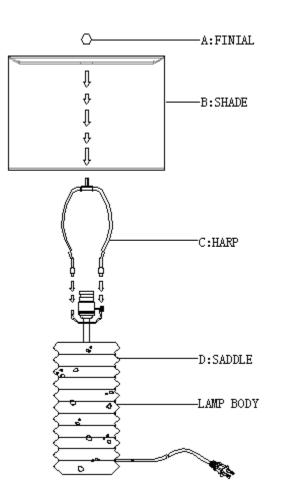

## ASSEMBLY INSTRUCTIONS

- 1. Carefully remove all parts from box and remove all plastic covering from lamp parts.
- 2. Insert the Harp (C) into the Saddle (D) of body section.
- 3. Install the Shade (B) onto the Harp (C), tighten it by installing the Finial (A).
- 4. Insert the polarized plug to wall outlet, turn on switch and enjoy your new lamp.