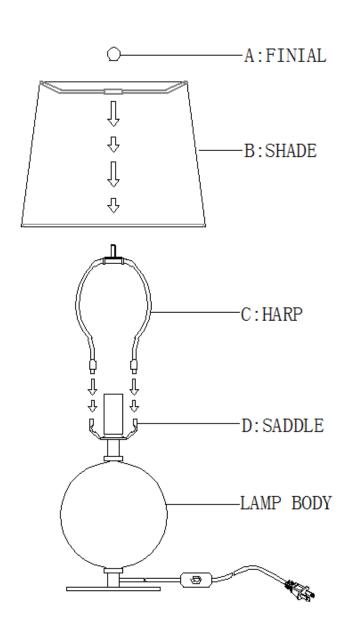

## ITEM NO: 13-1568 Grant Mini Lamp

## **ASSEMBLY INSTRUCTIONS**

- 1. Carefully remove all parts from box and remove all plastic covering from lamp parts.
- 2. Insert the Harp (C) into the Saddle (D) of Lamp Body.
- 3. Install the Shade (B) onto the Harp (C), tighten it by installing the Finial (A).
- 4. Insert the polarized plug to wall outlet, turn on switch and enjoy your new lamp.