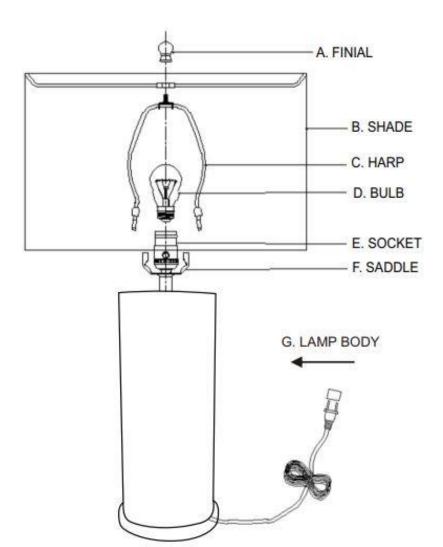

## ITEM NO: 13-1565 Andres Column Table Lamp

## **ASSEMBLY INSTRUCTIONS**

- Carefully remove all parts from box and remove all plastic covering from lamp parts.
- 2. Insert the Harp (C) into the Saddle (F) of Lamp Body (G).
- 3. Install the Shade (B) onto the Harp (C), tighten it by installing the Finial (A).
- 4. Insert the polarized plug to wall outlet, turn on switch and enjoy your new lamp.