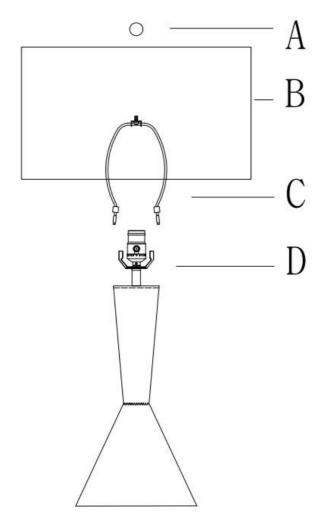

# ITEM NO: 13-1564 Denver Leather Table Lamp

# **ASSEMBLY INSTRUCTIONS**

- 1. Carefully remove all parts from box and remove all plastic covering from lamp parts.
- 2. Insert the Harp (C) into the Saddle (D) of Lamp Body.
- 3. Install the Shade (B) onto the Harp (C), tighten it by installing the Finial (A).
- 4. Insert the polarized plug to wall outlet, turn on switch and enjoy your new lamp.