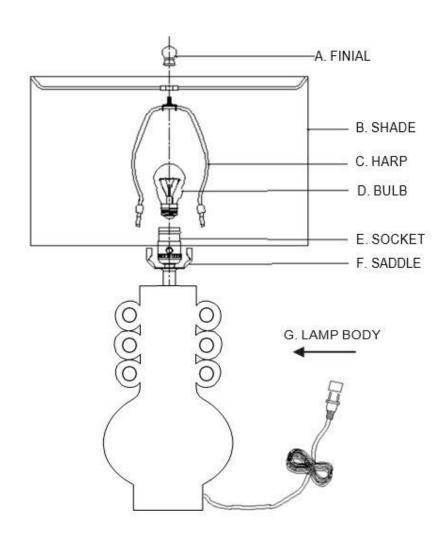

## ITEM NO: 13-1545 Chandra Metal Table Lamp

## **ASSEMBLY INSTRUCTIONS**

- 1. Carefully remove all parts from box and remove all plastic covering from lamp parts.
- 2. Insert the Harp (C) into the Saddle (F) of Lamp Body (G).
- 3. Install the Shade (B) onto the Harp (C), tighten it by installing the Finial (A).
- 4. Insert the polarized plug to wall outlet, turn on switch and enjoy your new lamp.