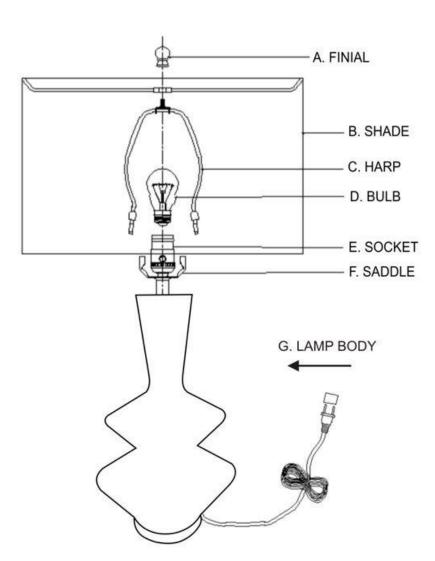

## ITEM NO: 13-1540 Poe Metal Table Lamp

## **ASSEMBLY INSTRUCTIONS**

- 1. Carefully remove all parts from box and remove all plastic covering from lamp parts.
- 2. Insert the Harp (C) into the Saddle (F) of Lamp Body (G).
- 3. Install the Shade (B) onto the Harp (C), tighten it by installing the Finial (A).
- 4. Insert the polarized plug to wall outlet, turn on switch and enjoy your new lamp.