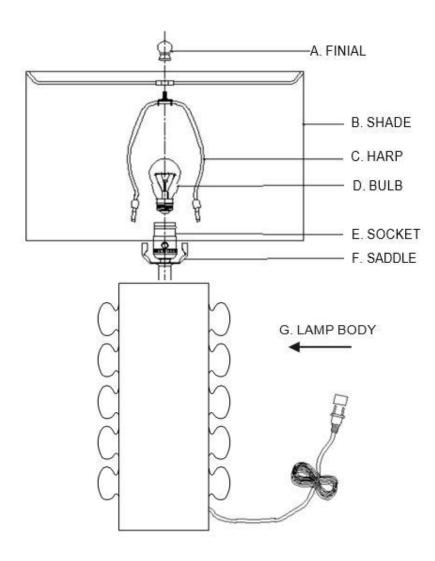

# ITEM NO: 13-1534 Sanya Metal Table Lamp

# **ASSEMBLY INSTRUCTIONS**

- 1. Carefully remove all parts from box and remove all plastic covering from lamp parts.
- 2. Insert the Harp (C) into the Saddle (F) of Lamp Body (G).
- 3. Install the Shade (B) onto the Harp (C), tighten it by installing the Finial (A).
- 4. Insert the polarized plug to wall outlet, turn on switch and enjoy your new lamp.