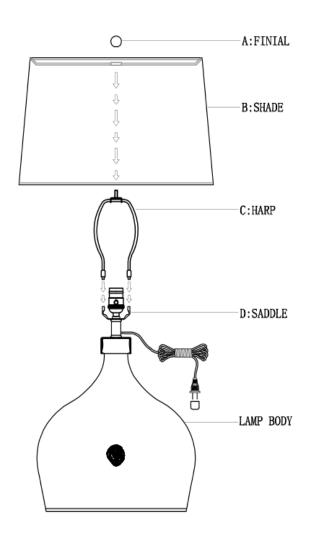

# ITEM NO: 13-1478 Demi John Table Lamp Large

# **ASSEMBLY INSTRUCTIONS**

- 1. Carefully remove all parts from box and remove all plastic covering from lamp parts.
- 2. Insert the Harp (C) into the Saddle (D) of Lamp Body.
- 3. Install the Shade (B) onto the Harp (C), tighten it by installing the Finial (A).
- 4. Insert the polarized plug to wall outlet, turn on switch and enjoy your new lamp.