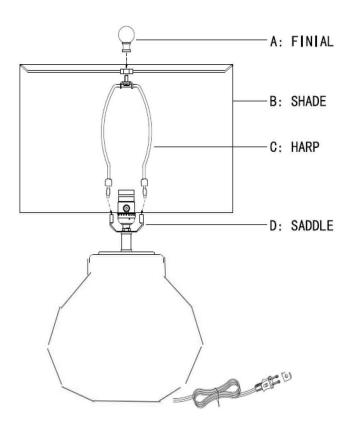

## ITEM NO: 13-1414 Hobi Table Lamp

## **ASSEMBLY INSTRUCTIONS**

- 1. Carefully remove all parts from box and remove all plastic covering from lamp parts.
- 2. Insert the Harp (C) into the Saddle (D) of body section.
- 3. Install the Shade (B) onto the Harp (C), tighten it by installing the Finial (A).
- 4. Insert the polarized plug to wall outlet, turn on switch and enjoy your new lamp.