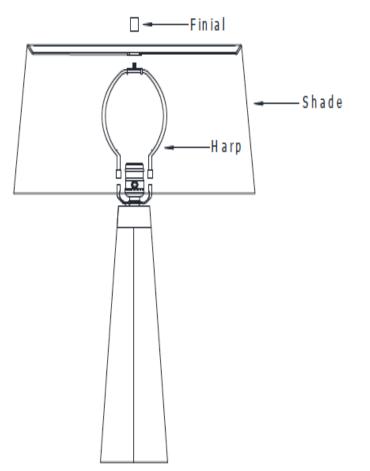

## **ASSEMBLY INSTRUCTIONS**

1. Carefully remove all parts from box and remove all plastic covering from lamp parts.

2. Insert the Harp into the Saddle of body section.

3. Install the Shade onto the Harp, tighten it by installing the Finial.