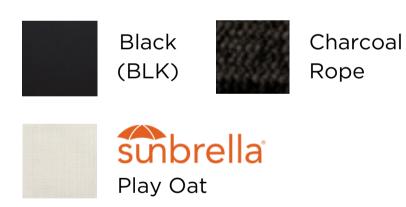

# BODHI DINING CHAIR (SET OF 2)

- Includes two chairs each with one seat cushion
- Frame made of powder-coated aluminum with woven cord webbing
- Sunbrella<sup>®</sup> premium cushion fabric
- Removable cushion covers with zipper closures
- Coordinates with Real Flame<sup>®</sup> Bodhi propane dining table (13032LP-TEAK)
- Weather, sun and mold resistant
- Rustproof
- 1 year limited warranty
- Fully assembled

### Available finish:







## 13100-BLK

### **Product Dimensions:**

#### **Shipping Dimensions:**

**Country of Origin:** 

- Ships small parcel
- 27.5"L x 24"W x 36.75"H; 28 lbs
- China

• 20.5"L x 21"W x 32.25"H; 11 lbs





For order information contact: sales@realflame.com

© 2025 KSP Group, Inc.