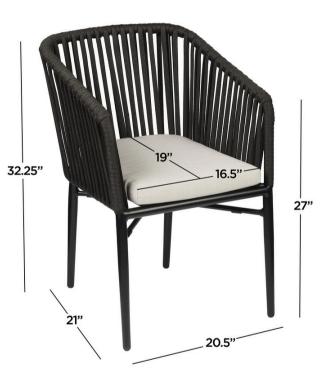

### **Product Dimensions:**

#### **Shipping Dimensions:**

**Country of Origin:** 

- Ships small parcel
- 27.5"L x 24"W x 36.75"H; 28 lbs
- China

• 20.5"L x 21"W x 32.25"H; 11 lbs

For order information contact: sales@realflame.com

© 2025 KSP Group, Inc.