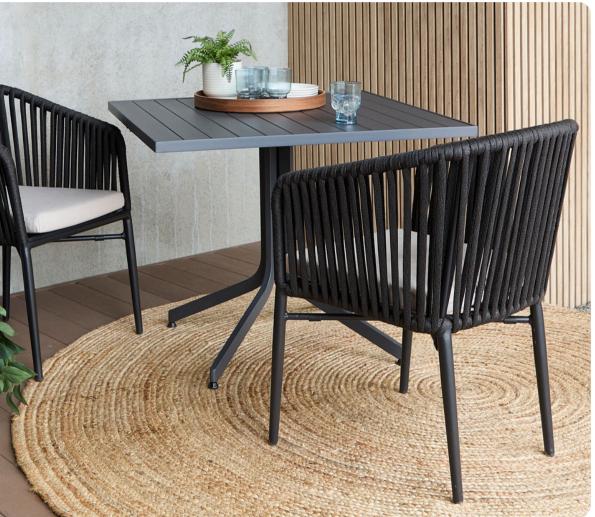

# BODHI DINING CHAIR (SET OF 2)

- Includes two chairs each with one seat cushion
- Frame made of powder-coated aluminum with woven cord webbing
- Sunbrella<sup>®</sup> premium cushion fabric
- Removable cushion covers with zipper closures
- Coordinates with Real Flame<sup>®</sup> Bodhi propane dining table (13032LP-TEAK)
- Weather, sun and mold resistant
- Rustproof
- 1 year limited warranty
- Fully assembled