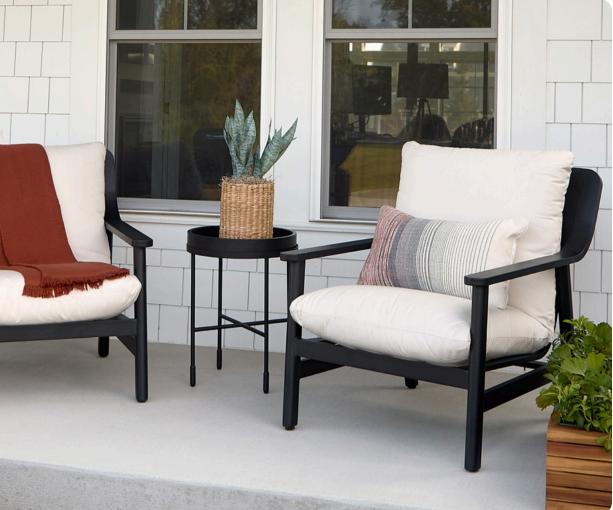

# POMONA OUTDOOR CHAIR (SET OF 2)

- Includes two chairs each with a seat cushion
- Made of powder-coated aluminum
- Sunbrella<sup>®</sup> premium cushion fabric
- Removable cushion covers with zipper closures
- Detachable seat cushion with hook and loop fasteners
- Weather, sun and mold resistant
- Rustproof
- 1 year limited warranty
- Fully assembled

### Available finish:

Black (BLK)

sunbrella Play Oat