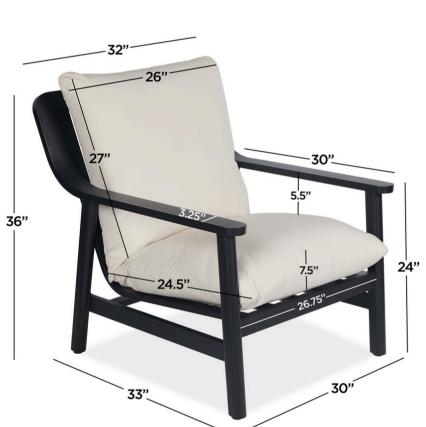

# POMONA OUTDOOR CHAIR (SET OF 2)

- Includes two chairs each with a seat cushion
- Made of powder-coated aluminum
- Sunbrella<sup>®</sup> premium cushion fabric
- Removable cushion covers with zipper closures
- Detachable seat cushion with hook and loop fasteners
- Weather, sun and mold resistant
- Rustproof
- 1 year limited warranty
- Fully assembled

### Available finish:

Black (BLK)

sunbrella Play Oat





## 13098-BLK

### **Product Dimensions:**

#### Shipping Dimensions:

- Ships LTL
- 48"L x 40"W x 44"H: 117 lbs

### Country of Origin:

China

• 32"L x 37"W x 39"H; 29 lbs





For order information contact: sales@realflame.com

© 2025 KSP Group, Inc.