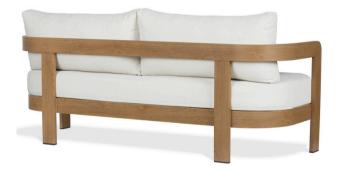

## ARLO 3-SEAT COUCH

Relax in style with the Arlo outdoor couch. This couch has a modern, curved design and features a durable aluminum frame that that is coated to look like natural wood. Includes off-white cushions with removable covers. Complete your outdoor patio furniture set with the coordinating Arlo outdoor chair.

- Includes one couch, one seat cushion and two back cushions
- Frame made of aluminum and coated to look like a natural wood pattern
- Cushions have zipper function to removable polyester covers
- Seat cushion is attached to chair by hook and loop fasteners. Back cushions have no attachment mechanism
- Back cushion: 24"L x 15.5"W x 8"H (2 cushions)
- Seat cushion:  $71''L \times 29''W \times 6''H$
- 480 lb weight limit
- Coordinates with Arlo chair (13095-WDLK)
- Weather, UV, mold and rust-resistant
- 1 year limited warranty
- No assembly required