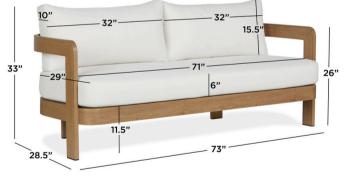

### **Product Dimensions:**

73"L x 28.5"W x 33"H; 53 lbs

## Country of Origin:

- Ships LTL
- Box 1: 78"L x 35"W x 32"H; 90 lbs

• China