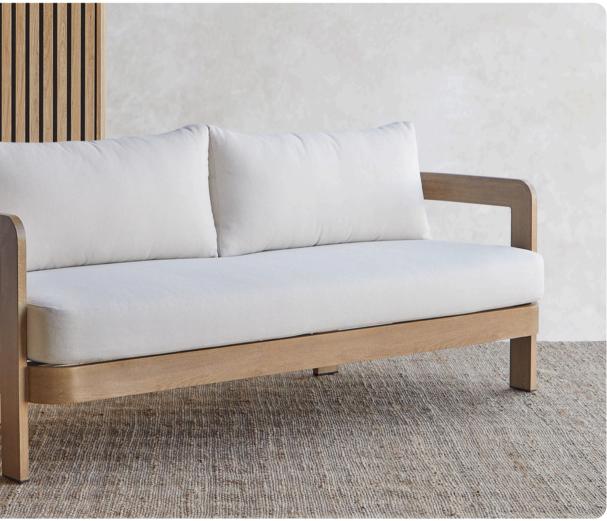

## ARLO 3-SEAT COUCH

Relax in style with the Arlo outdoor couch. This couch has a modern, curved design and features a durable aluminum frame that that is coated to look like natural wood. Includes off-white cushions with removable covers. Complete your outdoor patio furniture set with the coordinating Arlo outdoor chair.

- Includes one couch, one seat cushion and two back cushions
- Frame made of aluminum and coated to look like a natural wood pattern
- Cushions have zipper function to removable polyester covers
- Seat cushion is attached to chair by hook and loop fasteners. Back cushions have no attachment mechanism
- Back cushion: 24"L x 15.5"W x 8"H (2 cushions)
- Seat cushion:  $71''L \times 29''W \times 6''H$
- 480 lb weight limit
- Coordinates with Arlo chair (13095-WDLK)
- Weather, UV, mold and rust-resistant
- 1 year limited warranty
- No assembly required

### Available finish:

Weathered Lakewood (WDLK)