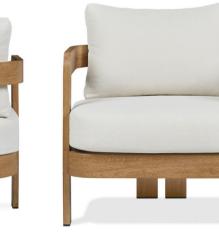

# ARLO CHAIR

Relax in style with the Arlo outdoor chair. This chair has a modern, curved design and features a durable aluminum frame that that is coated to look like natural wood. Includes off-white cushions with removable covers. Complete your outdoor patio furniture set with the coordinating Arlo outdoor couch.

- Includes one chair, one seat cushion and one back cushion
- Frame made of aluminum and coated to look like a natural wood pattern
- Cushions have zipper function to removable polyester covers
- Seat cushion is attached to chair by hook and loop fasteners. Back cushion has no attachment mechanism
- Back cushion: 24"L x 15.5"W x 8"H
- Seat cushion: 29"L x 27.5"W x 6.5"H
- 240 lb weight limit
- Coordinates with Arlo couch (13096-WDLK)
- Weather, UV, mold and rust-resistant
- 1 year limited warranty
- No assembly required