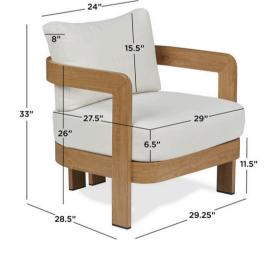

- Includes one chair, one seat cushion and one back cushion
- Frame made of aluminum and coated to look like a natural wood pattern
- Cushions have zipper function to removable polyester covers
- Seat cushion is attached to chair by hook and loop fasteners. Back cushion has no attachment mechanism
- Back cushion: 24"L x 15.5"W x 8"H
- Seat cushion: 29"L x 27.5"W x 6.5"H
- 240 lb weight limit
- Coordinates with Arlo couch (13096-WDLK)
- Weather, UV, mold and rust-resistant
- 1 year limited warranty
- No assembly required

#### **Product Dimensions:**

29.5"L x 28.5"W x 33"H; 25 lbs