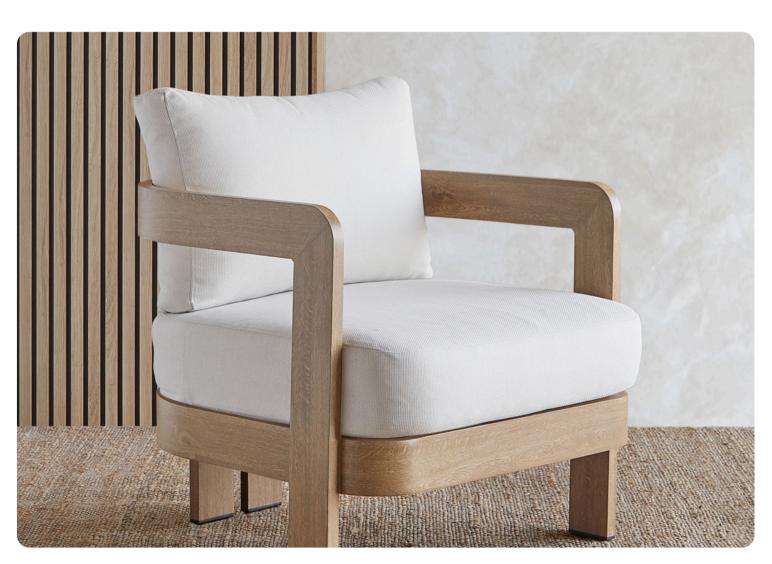

# ARLO CHAIR

Relax in style with the Arlo outdoor chair. This chair has a modern, curved design and features a durable aluminum frame that that is coated to look like natural wood. Includes off-white cushions with removable covers. Complete your outdoor patio furniture set with the coordinating Arlo outdoor couch.

- Includes one chair, one seat cushion and one back cushion
- Frame made of aluminum and coated to look like a natural wood pattern
- Cushions have zipper function to removable polyester covers
- Seat cushion is attached to chair by hook and loop fasteners. Back cushion has no attachment mechanism
- Back cushion: 24"L x 15.5"W x 8"H
- Seat cushion: 29"L x 27.5"W x 6.5"H
- 240 lb weight limit
- Coordinates with Arlo couch (13096-WDLK)
- Weather, UV, mold and rust-resistant
- 1 year limited warranty
- No assembly required