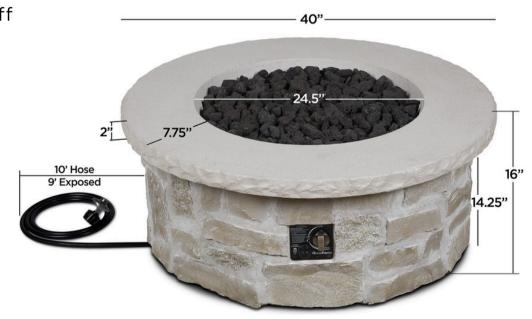

# SCOTTSDALE 40" FIRE PIT TABLE

- Heat output: 50,000 BTUs
- One-hand push and turn ignition
- Top made of GFRC (glass fiber reinforced concrete) and base made of FRP (fiber reinforced polyresin)
- Includes fire table with adjustable feet, 14" round stainless steel burner, lava rock filler, storage cover, AA battery, tank seat and 9' LP hose with regulator
- Required 20 lb propane tank (not included) sits outside table
- Burn time for 20 lb propane tank is 8 hrs (high setting) 26 hrs (low setting)
- Can be converted to natural gas with NG conversion kit G0004-02 (not included)
- Matching propane tank cover sold separately
- Burn area dimensions: 24.25" Diameter x 3"H
- Adjustable flame height
- Includes automatic safety shut off
- Weather, sun and rust resistant
- CSA certified
- 1 year limited warranty
- No assembly required

#### **Product Dimensions:**

• 40"Diameter x 16"H; 102 lbs