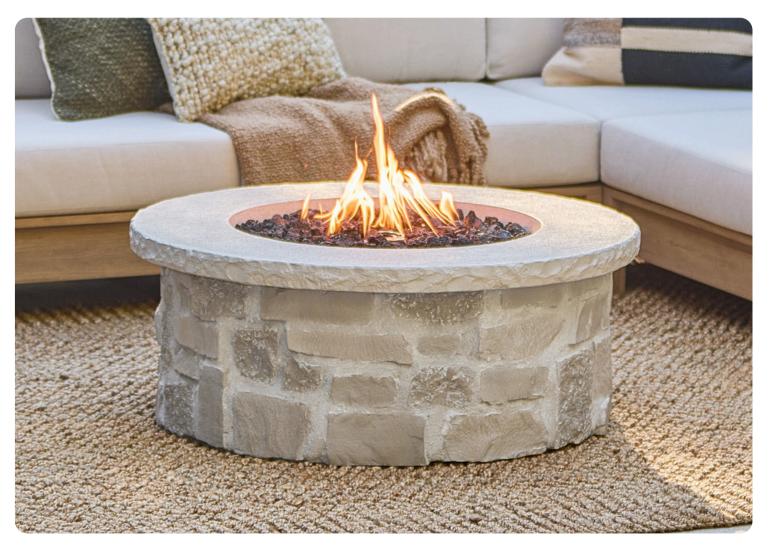

# SCOTTSDALE 40" FIRE PIT TABLE

- Heat output: 50,000 BTUs
- One-hand push and turn ignition
- Top made of GFRC (glass fiber reinforced concrete) and base made of FRP (fiber reinforced polyresin)
- Includes fire table with adjustable feet, 14" round stainless steel burner, lava rock filler, storage cover, AA battery, tank seat and 9' LP hose with regulator
- Required 20 lb propane tank (not included) sits outside table
- Burn time for 20 lb propane tank is 8 hrs (high setting) 26 hrs (low setting)
- Can be converted to natural gas with NG conversion kit G0004-02 (not included)
- Matching propane tank cover sold separately
- Burn area dimensions: 24.25" Diameter x 3"H
- Adjustable flame height
- Includes automatic safety shut off
- Weather, sun and rust resistant
- CSA certified
- 1 year limited warranty
- No assembly required